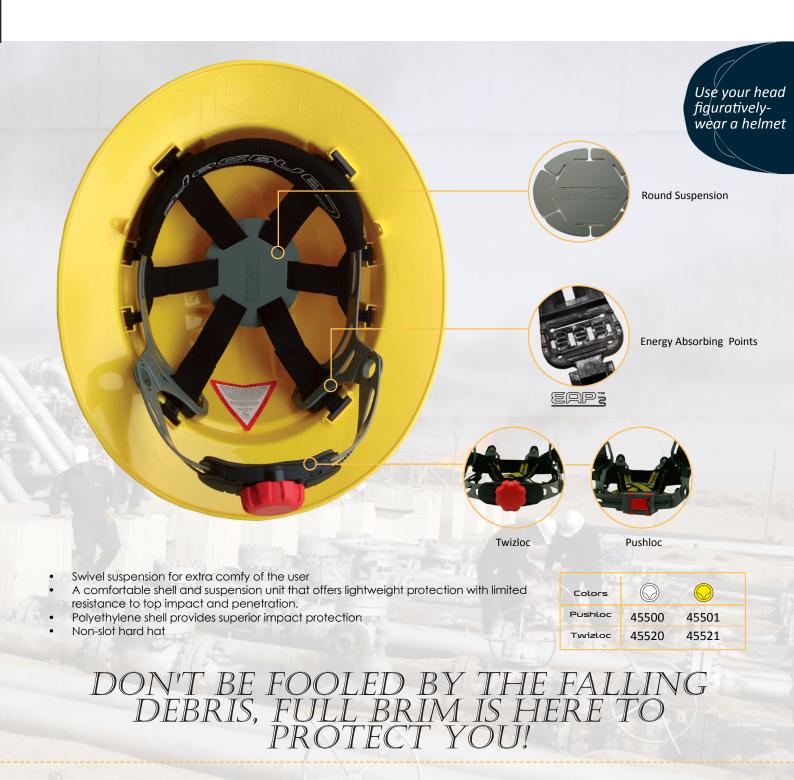

EN

...Protecting Globally, Envisioning the Future...

## SAFETY IS A FULL TIME JOB!

DON'T MAKE IT A PART TIME PRACTICE

inpactor<sup>IM</sup> /



## **Product Ordering Information:**

| Product                 | Product Description  | Unit/Case | Case Weight (lbs/kgs) | Case Dimensions (mm/in)                     |
|-------------------------|----------------------|-----------|-----------------------|---------------------------------------------|
| iMPactoR I<br>Full brim | Pushloc (all colors) | 20        | 19.84 lbs./ 9 kgs.    | 660 x 550 x 395 mm<br>26 x 21.65 x 15.55 in |
| iMPactoR I<br>Full brim | Twizloc (all colors) | 20        | 19.84 lbs./ 9 kgs.    | 660 x 550 x 395 mm<br>26 x 21.65 x 15.55 in |



Contact us:

www.canasafe.com

flin